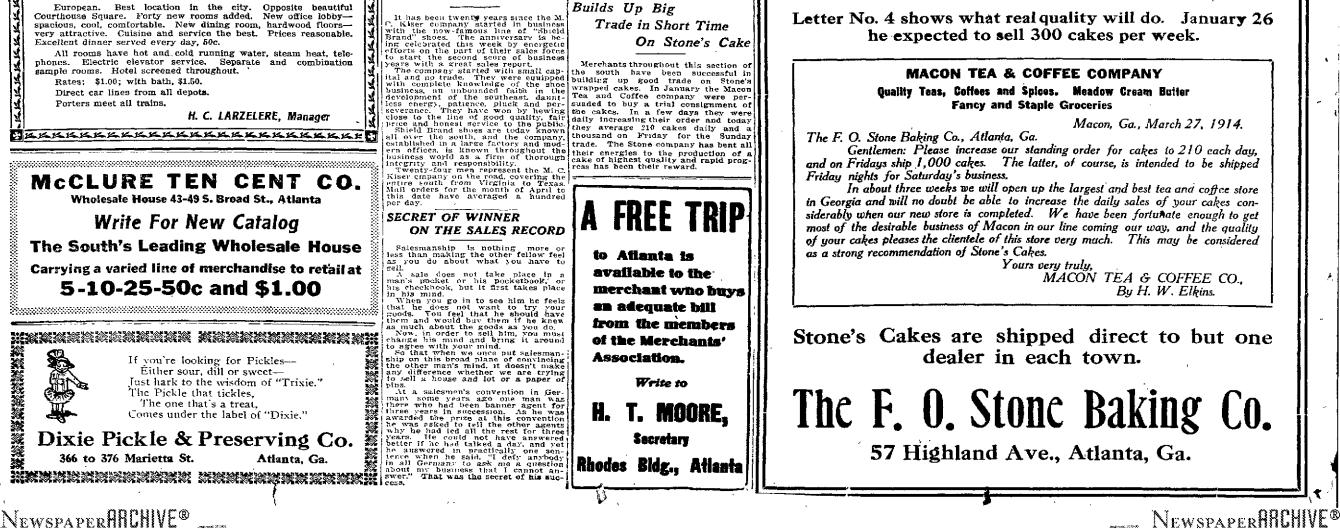

emselves.



Letter No. 4 shows what real quality will do. January 26 he expected to sell 300 cakes per week.



Anniversary Days

Come This Week for

The M. C. Kiser Co.

**GLE STAMP WORKS** Multigraphing Company

203-204 Austell Building Street

In Corridor--- No Climbing of Stairs--- No Elevator Necessary Phone Main 1158 LETTERS MULTIGRAPHED Filled in to Match **Envelopes Addressed** We Manufacture Seals -- Stamps Seals -- Stencils

KKKKKKKKKKKKKKKKKKKK SPRINGER HOTEL COLUMBUS, GA.

European. Best location in the city. Opposite beautiful Courthouse Square. Forty new rooms added. New office lobby— spacious, cool, comfortable. New dining room, hardwood floors— very attractive. Cuisine and service the best. Prices reasonable.



Prejudice is the emblem of igno- factors today in politics.





FLOWERS

and

FROCKS

Newspaper ARCHIVE®

#### FTERNOON gown of black and white stripe silk. The kimono waist is opened in front to shaw a small flowered vest effect and fine white lawn chimisette. Black taffeta is used for the overskirt, which is brought up high and buttoned down the front with brass buttons, as a vest might be, and to this are attached the two bias ruffles, which fall over a plain narrow skirt. The hat worn with it has a turned-up black straw brim and a crushed violet taffeta crown.

The green linen coat suit with a box-pleat down each side of the front, is belted in at the waist-line, and has quite a full tunic. It is worn over a plain white linen shirtwaist, with the flare collar and cuffs, showing outside the coat. The note of black in the soft tie at the neck is